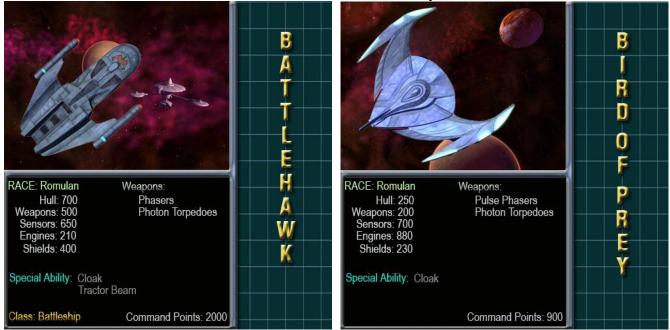

# **Star Trek Legacy Ship Stat Cards**

The following ship stat cards were designed to show off the ships and ship stats used in Legacy. All of the backgrounds come from the multiplayer maps that I did, along with the ship stats for some of the more popular (or my favorite) ships made for the game. While all of the real balancing was done in Excel, (and had a lot more stats and macros of course) I think this looks a lot nicer...

### Klingon



## Negh'Var Class

## Vor'Cha Class



#### Romulan

### **Battlehawk Class**

### **Bird of Prey Class**



### D'Deridex Class



### Federation

### **Constitution Class**

#### **Defiant Class**



## **Excelsior Class**

### NX Class



## Romulan Harpy Class

### Sovereign Class



#### Borg

### **TOS Cube Class**

## TNG Cube Class