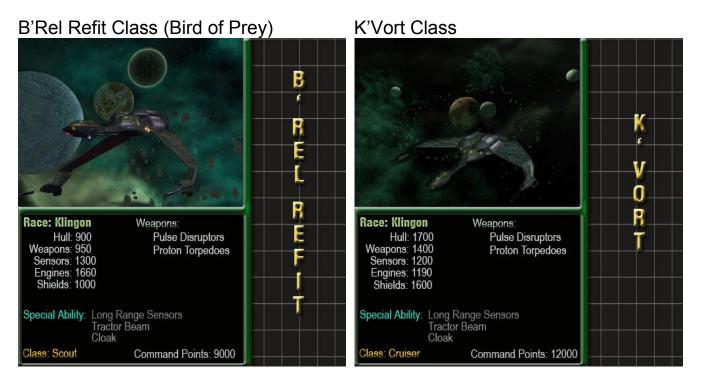

# **Star Trek Legacy Ship Stat Cards**

The following ship stat cards were designed to show off the ships and ship stats used in Legacy. All of the backgrounds come from the multiplayer maps that I did, along with the ship stats for some of the more popular (or my favorite) ships made for the game. While all of the real balancing was done in Excel, (and had a lot more stats and macros of course) I think this looks a lot nicer...

### Klingon



## Negh'Var Class

## Vor'Cha Class



#### Romulan

### **Battlehawk Class**

### **Bird of Prey Class**



### D'Deridex Class



### Federation

### **Constitution Class**

#### **Defiant Class**



## **Excelsior Class**

### NX Class



## Romulan Harpy Class

### Sovereign Class



#### Borg

### **TOS Cube Class**

## TNG Cube Class