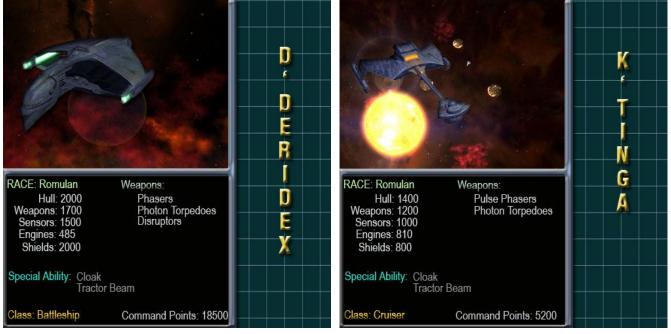

# **Star Trek Legacy Ship Stat Cards**

The following ship stat cards were designed to show off the ships and ship stats used in Legacy. All of the backgrounds come from the multiplayer maps that I did, along with the ship stats for some of the more popular (or my favorite) ships made for the game. While all of the real balancing was done in Excel, (and had a lot more stats and macros of course) I think this looks a lot nicer...

### Klingon



## Negh'Var Class

## Vor'Cha Class



#### Romulan

### **Battlehawk Class**

### **Bird of Prey Class**



### D'Deridex Class



### Federation

### **Constitution Class**

#### **Defiant Class**



## **Excelsior Class**

### NX Class



## Romulan Harpy Class

### Sovereign Class



#### Borg

### **TOS Cube Class**

## TNG Cube Class