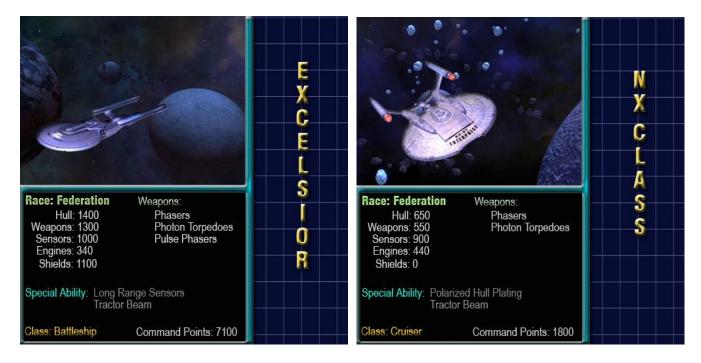

# **Star Trek Legacy Ship Stat Cards**

The following ship stat cards were designed to show off the ships and ship stats used in Legacy. All of the backgrounds come from the multiplayer maps that I did, along with the ship stats for some of the more popular (or my favorite) ships made for the game. While all of the real balancing was done in Excel, (and had a lot more stats and macros of course) I think this looks a lot nicer...

### Klingon



## Negh'Var Class

## Vor'Cha Class



#### Romulan

### **Battlehawk Class**

### **Bird of Prey Class**



### D'Deridex Class



### Federation

### **Constitution Class**

#### **Defiant Class**



## **Excelsior Class**

### NX Class



## Romulan Harpy Class

### Sovereign Class



#### Borg

### **TOS Cube Class**

## TNG Cube Class