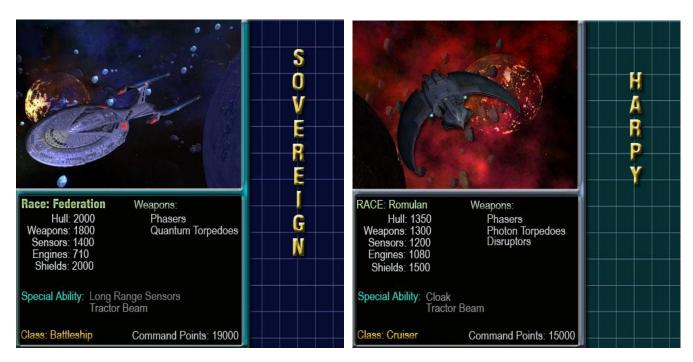

# **Star Trek Legacy Ship Stat Cards**

The following ship stat cards were designed to show off the ships and ship stats used in Legacy. All of the backgrounds come from the multiplayer maps that I did, along with the ship stats for some of the more popular (or my favorite) ships made for the game. While all of the real balancing was done in Excel, (and had a lot more stats and macros of course) I think this looks a lot nicer...

### Klingon



## Negh'Var Class

## Vor'Cha Class



#### Romulan

### **Battlehawk Class**

### **Bird of Prey Class**



### D'Deridex Class



### Federation

### **Constitution Class**

#### **Defiant Class**



## **Excelsior Class**

### NX Class



## Romulan Harpy Class

### Sovereign Class



#### Borg

### **TOS Cube Class**

## TNG Cube Class