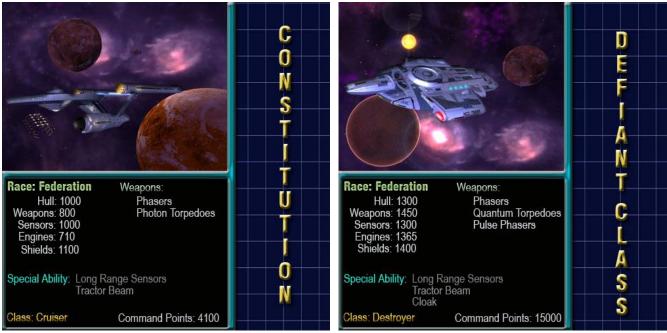

# **Star Trek Legacy Ship Stat Cards**

The following ship stat cards were designed to show off the ships and ship stats used in Legacy. All of the backgrounds come from the multiplayer maps that I did, along with the ship stats for some of the more popular (or my favorite) ships made for the game. While all of the real balancing was done in Excel, (and had a lot more stats and macros of course) I think this looks a lot nicer...

### Klingon



## Negh'Var Class

## Vor'Cha Class



#### Romulan

### **Battlehawk Class**

### **Bird of Prey Class**



### D'Deridex Class



### Federation

### **Constitution Class**

#### **Defiant Class**



## **Excelsior Class**

### NX Class



## Romulan Harpy Class

### Sovereign Class



#### Borg

### **TOS Cube Class**

## TNG Cube Class