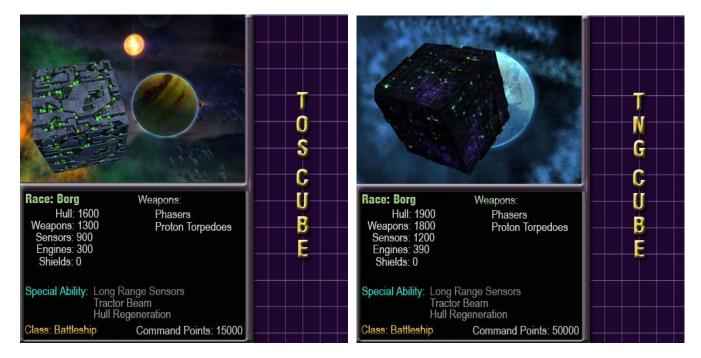

# **Star Trek Legacy Ship Stat Cards**

The following ship stat cards were designed to show off the ships and ship stats used in Legacy. All of the backgrounds come from the multiplayer maps that I did, along with the ship stats for some of the more popular (or my favorite) ships made for the game. While all of the real balancing was done in Excel, (and had a lot more stats and macros of course) I think this looks a lot nicer...

### Klingon



## Negh'Var Class

## Vor'Cha Class



#### Romulan

### **Battlehawk Class**

### **Bird of Prey Class**



### D'Deridex Class



### Federation

### **Constitution Class**

#### **Defiant Class**



## **Excelsior Class**

### NX Class



## Romulan Harpy Class

### Sovereign Class



#### Borg

### **TOS Cube Class**

## TNG Cube Class