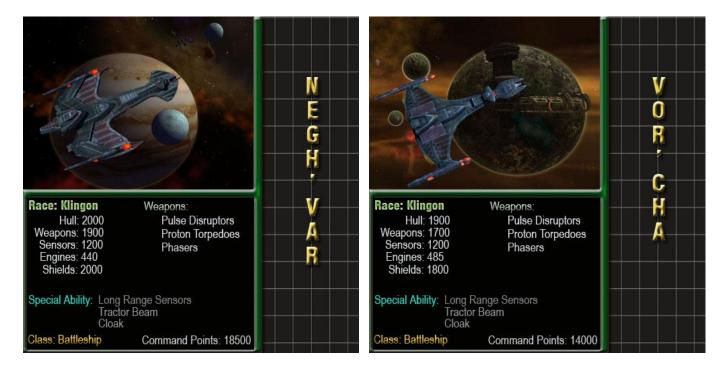

# **Star Trek Legacy Ship Stat Cards**

The following ship stat cards were designed to show off the ships and ship stats used in Legacy. All of the backgrounds come from the multiplayer maps that I did, along with the ship stats for some of the more popular (or my favorite) ships made for the game. While all of the real balancing was done in Excel, (and had a lot more stats and macros of course) I think this looks a lot nicer...

### Klingon



## Negh'Var Class

## Vor'Cha Class



#### Romulan

### **Battlehawk Class**

### **Bird of Prey Class**



### D'Deridex Class



### Federation

### **Constitution Class**

#### **Defiant Class**



## **Excelsior Class**

### NX Class



## Romulan Harpy Class

### Sovereign Class



#### Borg

### **TOS Cube Class**

## TNG Cube Class